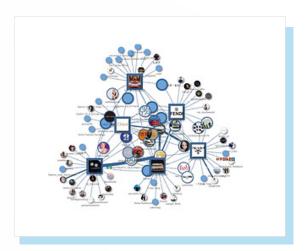

# Innovative Target Network Profiling

Build a complete target entity profile that includes basic background information, post statistics, name/ description history, user similarity analysis and post/ reply relationship.