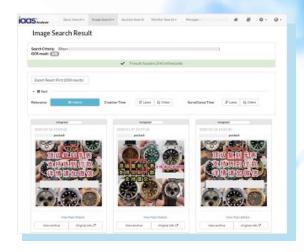

### **Advanced Image Search**

Support advanced searching by text in the image with optical character recognition (OCR) and visual matching combining color, object and facial recognition.